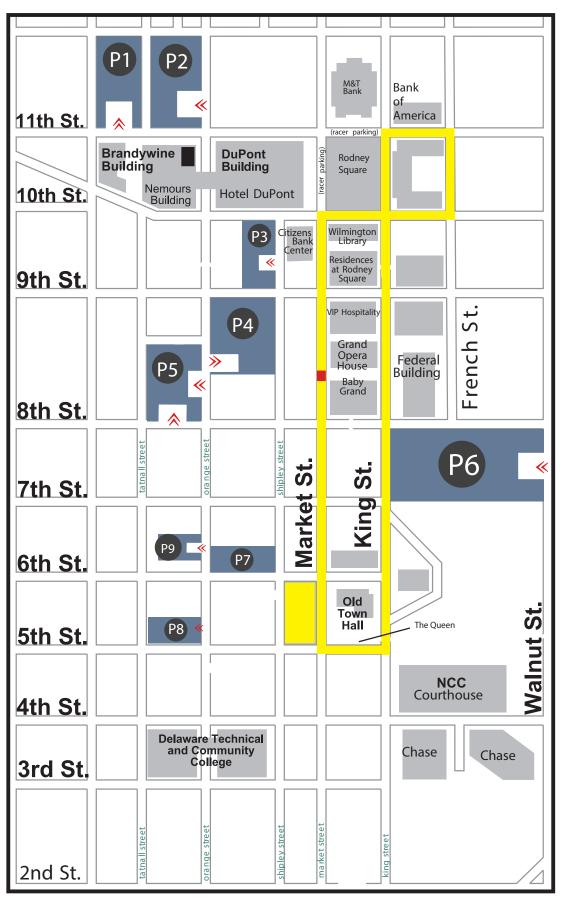

## P1 City Center Garage 208 W. 1th St. Entrance on 11th St.

P2
Community Services Garage
11th & Orange streets

Entrance on Orange St.

## P3 HyPark Parking Garage 900 block Shipley St. Entrance on Shipley St.

P4 Midtown Parking Garage 9th & Orange streets Entrance on Orange St. \$1 up to 12 hours max.

#### P5 Wilm. Parking Authority 8th & Orange streets Entrance on Orange & 8th St. Free on Saturday for Grand Prix

P6 Customs House Garage Located under Doubletree Hotel 8th & Walnut streets Entrance on Walnut St. \$3

# Colonial Parking 6th & Orange streets Entrance on Shipley St. \$3

Colonial Parking
5th & Orange streets
Entrance on Orange St.
\$3

### P9 Wilmington Parking Authority 6th & Orange streets Entrance on Orange Street Free on Saturday for Grand Prix