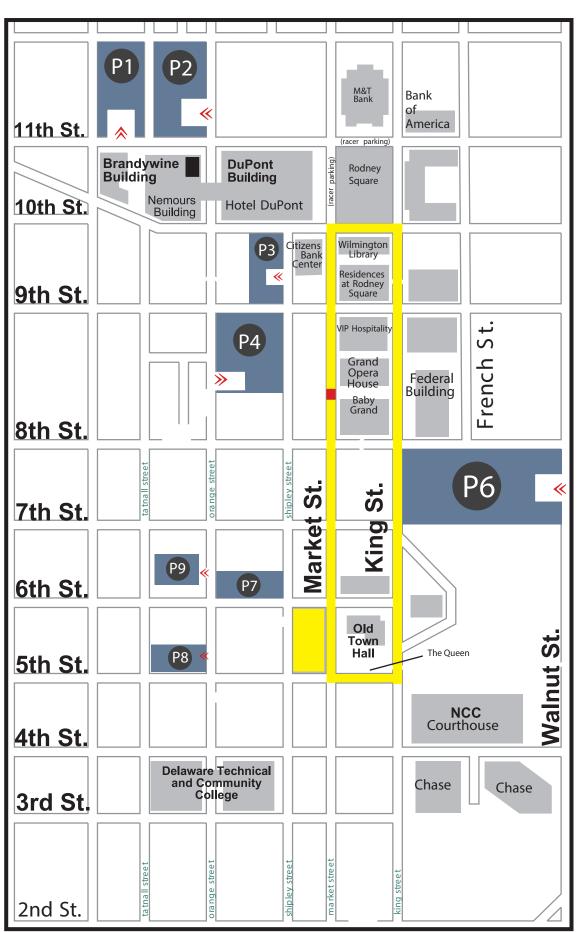

# WILMINGTON GRAND PRIX PARKING MAP

# **City Center Garage**

253 W. 11th St. Entrance on 11th St. \$3 (Free w/restaurant visit; validate)

# **Community Services Garage**

11th & Orange streets Entrance on Orange St.

## **HyPark Parking Garage**

900 block Shipley St. Entrance on Shipley St.

### **P4 Midtown Parking Garage**

9th & Orange streets Entrance on Orange St. (3 hrs free w/restaurant visit; validate)

#### **P6 Customs House Garage**

Located under Doubletree Hotel 8th & Walnut streets Entrance on Walnut St. \$3

### **Colonial Parking**

6th & Orange streets Entrance on Shipley St. Free on Saturday for Grand Prix

#### **P8 Colonial Parking**

5th & Orange streets Entrance on Orange St. Free on Saturday for Grand Prix

### **Wilmington Parking Authority**

6th & Orange streets Entrance on Orange St. Free on Saturday for Grand Prix